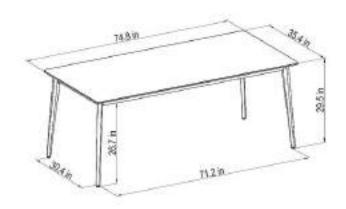

### Measurements

Length: 140 cm (55 1/8 ")

Width: 70 cm (27 1/2 ")

Height: 105 cm (41 3/8 ")

Max. load: 100 kg (220 lb 7 oz)